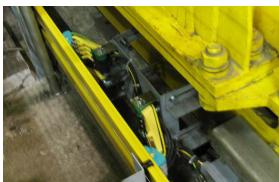

#### Product[s]

Conductor Rail System, Program 0831 MultiLine

Double collector assembly for energy and control

#### Number of poles

- 4 [Power transmission]
- 3 [Transmission of the control signals]

- 100 A [Power transmission]
- 60 A [Transmission of the control signals]