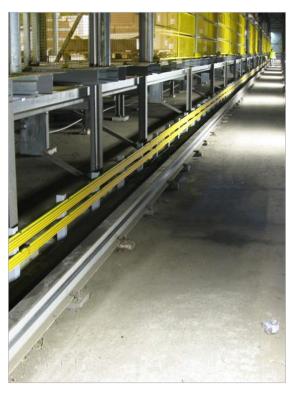

## Conductor Rail 0831 MultiLine

#### Product[s]

Conductor Rail System, Program 0831 MultiLine

Double collector assembly for energy and control

### System course

Straight

#### Length [System]

5 x 125 m