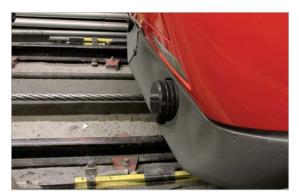

## Conductor Rail 0812 Single Power Line

#### Collector assembly

Double collector