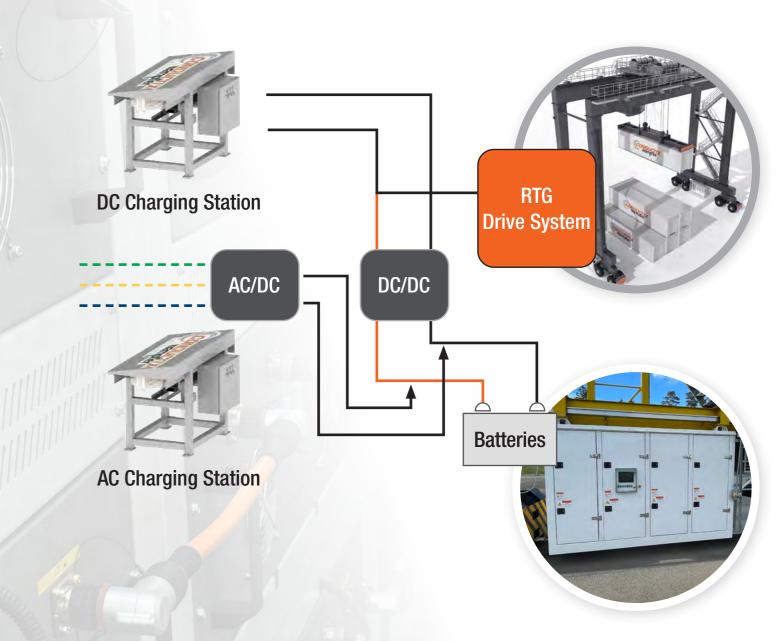

# Stacking Yard & Block changing

RTG is powered solely by large BatteryPack, which is charged from the power connected either manually or automatically.

**ECO**  BatteryPack

## Charging