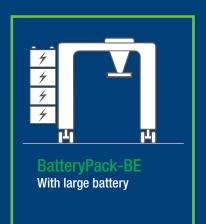

## **BatteryPack-BE**

Large battery pack

**Zero Emission Solution** 

Achieve sustainability targets

Reduced maintenance cost and no fuel cost for the diesel genset

**Battery Type** 

Li-ion (NMC)

**Battery-System Capacity** 

220 - 300 kWh

**Battery Lifetime** 

6 years (2500 cycles)\*

DC/DC converter

600 - 850 A (bi-directional)

**Cooling Systenm** 

**Liquid Cooling** 

Operation Time<sup>1)</sup>

4 - 8 hours\*\*

<sup>\*30</sup> moves/hour, 8 hours/day, 350 days/year, 25 t load, SOC 10%-90%.

<sup>\*\*</sup>depends on average weight of containers and many other various factors