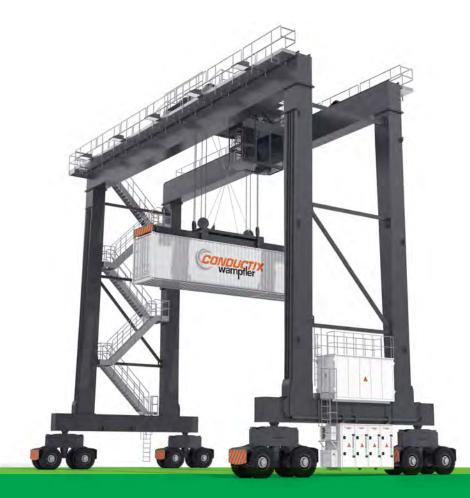

# Stacking Yard & Block changing

RTG is powered solely by large BatteryPack, which is charged from the power connected either manually or automatically.

**ECO**  BatteryPack