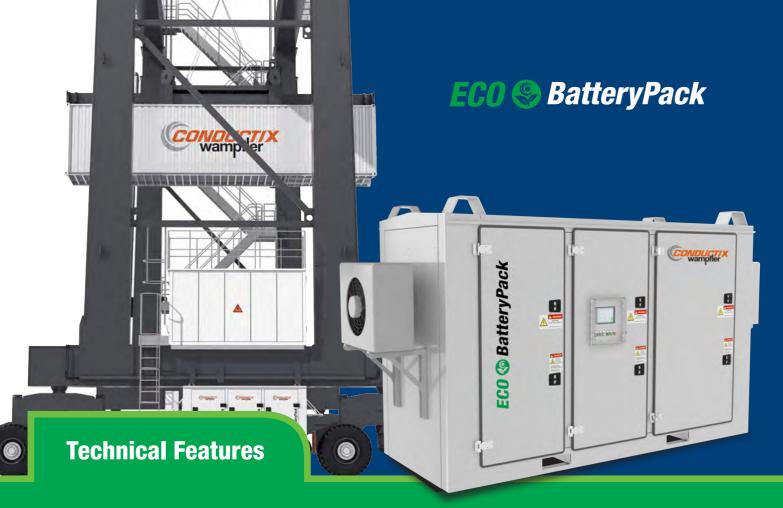

220 - 300 kWh

**Battery Lifetime** 

6 years (2500 cycles)\*

DC/DC converter

600 - 850 A (bi-directional)

**Cooling Systenm** 

**Liquid Cooling** 

Operation Time<sup>1)</sup>

4 - 8 hours\*\*

<sup>\*30</sup> moves/hour, 8 hours/day, 350 days/year, 25 t load, SOC 10%-90%.

<sup>\*\*</sup>depends on average weight of containers and many other various factors