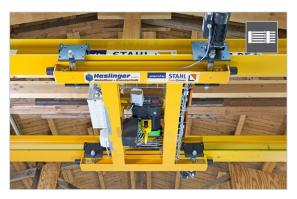

**Products:** • C-Rail Festoon System, Program 0230

• Conductor Rail System "BoxLine", Program 0842, Track length 89 m

• Spring Cable Reel Stock&Go (REF6100-0011)

Location: Carpenter Prefabrication Workshop