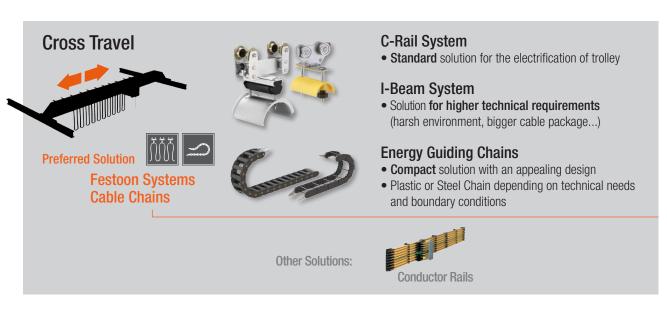

## Energy & Data Transmission Systems for Standard Bridge Cranes









Further Products used at cranes:



## Buffers

• Large variety of rubber & cellular buffers

## Energy & Data Transmission Systems



for Standard Bridge Cranes



Location: Workshop

**Products:** • Conductor

• Conductor Rail System "BoxLine", Program 0842 (3 x 100 A + PE), Track length 180 m

• C-Rail Festoon System, Program 0230



Location: Power Station Service Crane

**Products:** • Conductor Rail System "Single**Power**Line", Program 0812,

Track length 25 m

• C-Rail Festoon System, Program 0230

• Both systems in stainless steel



**Location: Shipping Department** 

**Products:** • C-Rail Festoon System, Program 0230

• Conductor Rail System "BoxLine", Program 0842, Track length 89 m

• Spring Cable Reel Stock&Go (REF6100-0011)



Location: Carpenter Prefabrication Workshop