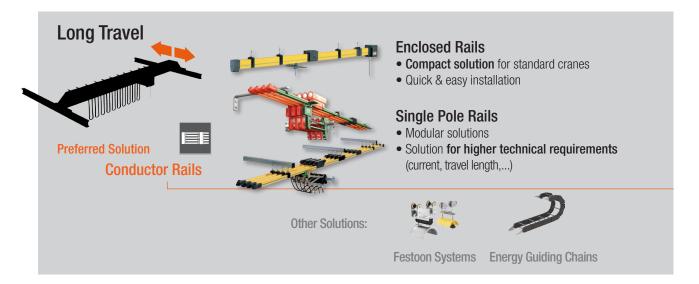

## Energy & Data Transmission Systems for Standard Bridge Cranes









Further Products used at cranes:



## Buffers

• Large variety of rubber & cellular buffers

## Energy & Data Transmission Systems



for Standard Bridge Cranes



Location: Workshop

**Products:** • Conductor

• Conductor Rail System "BoxLine", Program 0842 (3 x 100 A + PE), Track length 180 m

• C-Rail Festoon System, Program 0230



Location: Power Station Service Crane

**Products:** • Conductor Rail System "Single**Power**Line", Program 0812,

Track length 25 m

• C-Rail Festoon System, Program 0230

• Both systems in stainless steel



**Location: Shipping Department** 

**Products:** • C-Rail Festoon System, Program 0230

• Conductor Rail System "BoxLine", Program 0842, Track length 89 m

• Spring Cable Reel Stock&Go (REF6100-0011)



Location: Carpenter Prefabrication Worksh