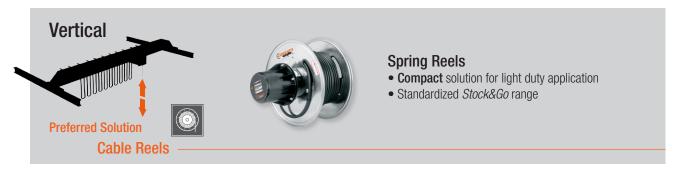

## Energy & Data Transmission Systems for Standard Bridge Cranes









Further Products used at cranes:



## Buffers

• Large variety of rubber & cellular buffers

## Energy & Data Transmission Systems



for Standard Bridge Cranes



Location: Workshop

**Products:** • Conductor

• Conductor Rail System "BoxLine", Program 0842 (3 x 100 A + PE), Track length 180 m

• C-Rail Festoon System, Program 0230



Location: Power Station Service Crane

**Products:** • Conductor Rail System "Single**Power**Line", Program 0812,

Track length 25 m

• C-Rail Festoon System, Program 0230

• Both systems in stainless steel



**Location: Shipping Department** 

**Products:** • C-Rail Festoon System, Program 0230

• Conductor Rail System "BoxLine", Program 0842, Track length 89 m

• Spring Cable Reel Stock&Go (REF6100-0011)



Location: Carpenter Prefabrication Workshop