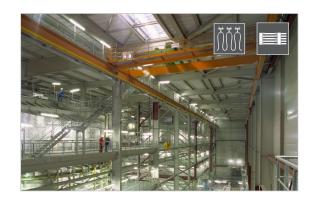

## Energy & Data Transmission Systems

for Standard Bridge Cranes

Location: Workshop

**Products:** • Conductor

• Conductor Rail System "BoxLine", Program 0842 (3 x 100 A + PE), Track length 180 m

• C-Rail Festoon System, Program 0230