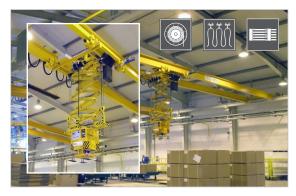

Location: Power Station Service Crane

**Products:** • Conductor Rail System "Single**Power**Line", Program 0812,

Track length 25 m

• C-Rail Festoon System, Program 0230

• Both systems in stainless steel

**Location: Shipping Department** 