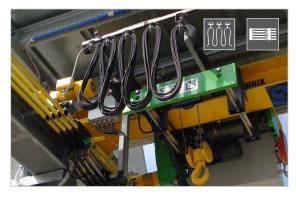

 $\textbf{Products:} \quad \bullet \text{ Conductor Rail System ",} \\ \textbf{Multi} \\ \text{Line", Program 0831, (5 x 60)}$ 

A), Travel distance 12 m, Speed 32 m/min

• Compact system for energy and data supply