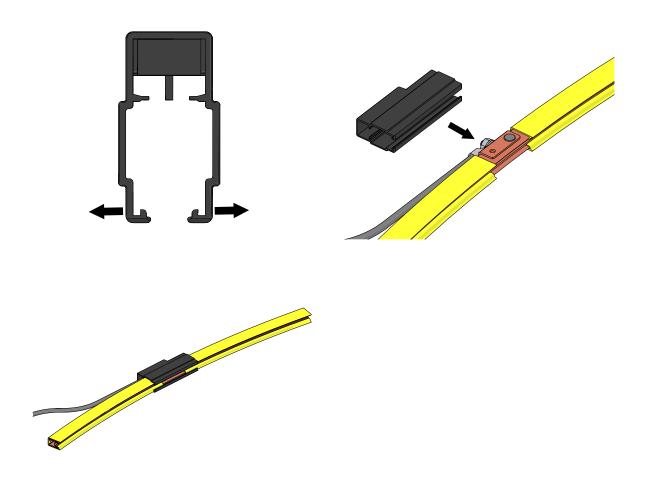

#### Work steps:

1. Bend the rail to the desired radius (see BAL0800-0004).

2. Cut the insulation profile on the needed position.

3. Put the U-plate on the right position and drill a hole with  $\emptyset$  = 3.1 mm (one hole on each side with a staggered arrangement). **Notice:** The holes (1) for the blind rivets are no through holes!

### SingleFlexLine Program 0815

7. After the assembly it should be like following:

8. After the cable was connected, put the feed cap over the feeding point and consider the direction for the cable.