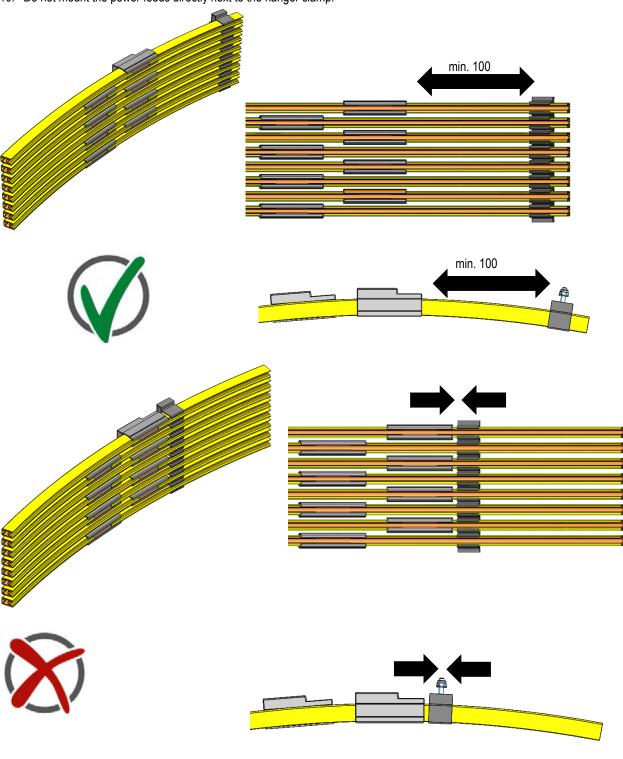

### SingleFlexLine Program 0815

9. Installation position (feed offset): Mount the power feeds with an offset

# SingleFlexLine Program 0815

10. Do not mount the power feeds directly next to the hanger clamp.