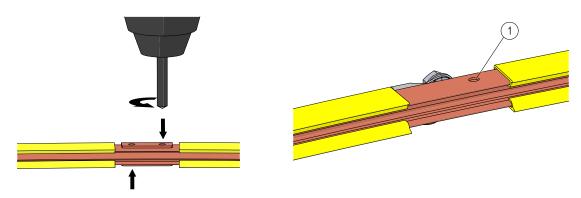

#### Work steps:

1. Bend the rail to the desired radius (see BAL0800-0004).

2. Cut the insulation profile on the needed position.

3. Put the U-plate on the right position and drill a hole with  $\emptyset$  = 3.1 mm (one hole on each side with a staggered arrangement). **Notice:** The holes (1) for the blind rivets are no through holes!

### SingleFlexLine Program 0815

4. Put a blind rivet at each side, notice a staggered arrangement.

- 5. Crimp the cable and cable lug.
- 6. Consider the required arrangement of small parts and fix it with the hexagon nut. **Tighten the screw with 2 Nm.**

### SingleFlexLine Program 0815

7. After the assembly it should be like following:

8. After the cable was connected, put the feed cap over the feeding point and consider the direction for the cable.