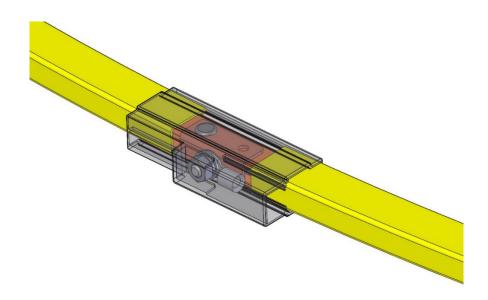

#### Work steps:

1. Bend the rail to the desired radius (see BAL0800-0004).

2. Cut the insulation profile on the needed position.

3. Put the U-plate on the right position and drill a hole with  $\emptyset$  = 3.1 mm (one hole on each side with a staggered arrangement). **Notice:** The holes (1) for the blind rivets are no through holes!

### SingleFlexLine Program 0815

4. Put a blind rivet at each side, notice a staggered arrangement.

- 5. Crimp the cable and cable lug.
- 6. Consider the required arrangement of small parts and fix it with the hexagon nut. **Tighten the screw with 2 Nm.**

All parts included in delivery!

| Pos. | Description                              |
|------|------------------------------------------|
| 1    | Contact Plate Line Feed 0815             |
| 2    | Blind Rivet Copper/Bronze Ø3x5 Flat Head |
| 3    | Cable Lug M4/6mm <sup>2</sup>            |
| 4    | Detent-Edged Washer SHB-K-D4,1-A4        |
| 5    | Hexagon Nut DIN934-M4-A4                 |
| 6    | Power Feed Cover 0815 SP                 |