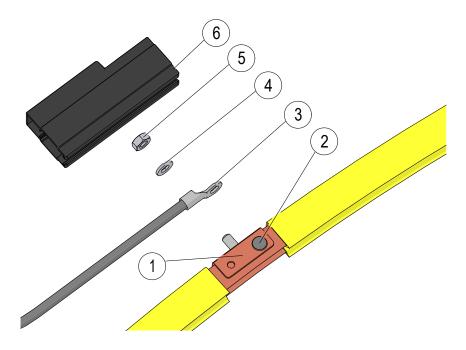

#### Work steps:

1. Bend the rail to the desired radius (see BAL0800-0004).

2. Cut the insulation profile on the needed position.

3. Put the U-plate on the right position and drill a hole with  $\emptyset$  = 3.1 mm (one hole on each side with a staggered arrangement). **Notice:** The holes (1) for the blind rivets are no through holes!

### SingleFlexLine Program 0815

4. Put a blind rivet at each side, notice a staggered arrangement.

- 5. Crimp the cable and cable lug.
- 6. Consider the required arrangement of small parts and fix it with the hexagon nut. **Tighten the screw with 2 Nm.**

All parts included in delivery!

| Pos. | Description                              |
|------|------------------------------------------|
| 1    | Contact Plate Line Feed 0815             |
| 2    | Blind Rivet Copper/Bronze Ø3x5 Flat Head |
| 3    | Cable Lug M4/6mm <sup>2</sup>            |
| 4    | Detent-Edged Washer SHB-K-D4,1-A4        |
| 5    | Hexagon Nut DIN934-M4-A4                 |
| 6    | Power Feed Cover 0815 SP                 |