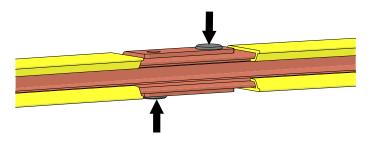

### SingleFlexLine Program 0815

9. Installation position (feed offset): Mount the power feeds with an offset