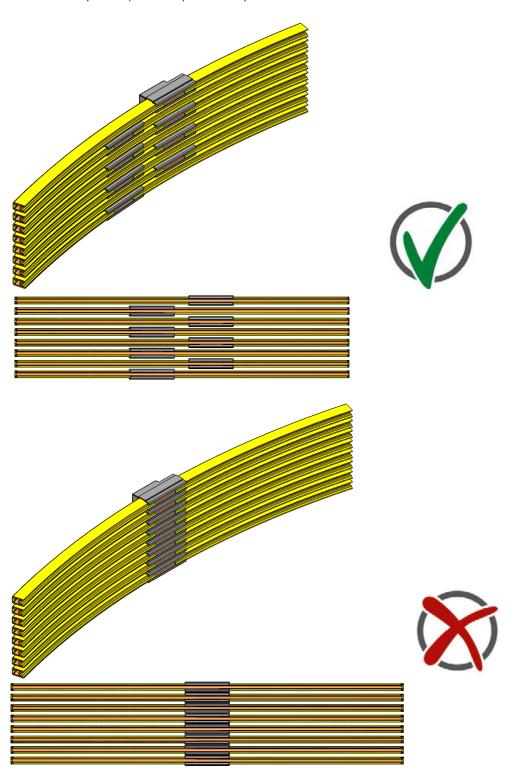

### SingleFlexLine Program 0815

9. Installation position (feed offset): Mount the power feeds with an offset