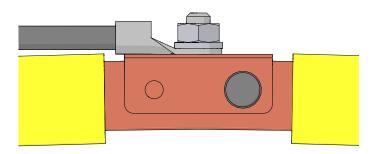

### SingleFlexLine Program 0815

7. After the assembly it should be like following:

8. After the cable was connected, put the feed cap over the feeding point and consider the direction for the cable.