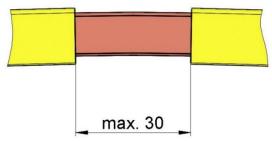

#### Work steps:

1. Bend the rail to the desired radius (see BAL0800-0004).

2. Cut the insulation profile on the needed position.

3. Put the U-plate on the right position and drill a hole with  $\emptyset$  = 3.1 mm (one hole on each side with a staggered arrangement). **Notice:** The holes (1) for the blind rivets are no through holes!